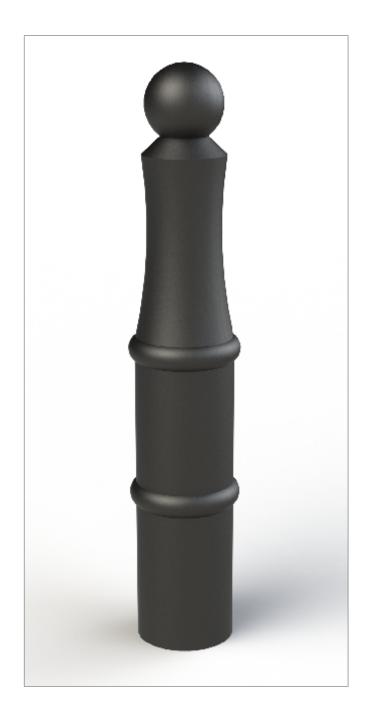

## Cast Iron Bollards | ASF 125

**Material:** 

Standard Finish: Optional Finish:

Adaptations:

Reflective Bands: Ram Raid Options: Logos / Coats of Arms: 100% recycled, engineering grade 250 cast iron or any grade of ductile cast iron

Zinc rich primer and metal shield top coat

Bollards are available polyester powder coated. Embellishments, rings and features can be hand painted in a contrasting colour

Bollards supplied root fixed as standard, but can also be supplied removable or as fold down ASF 650 trough bollards

Reflective bands can be applied in white, red or yellow

Internal thick walled steel sleeves can be used to provide additional ram raid resistance

Logos, embelms, coats of Arms etc. can be cast onto the side of the bollards on request