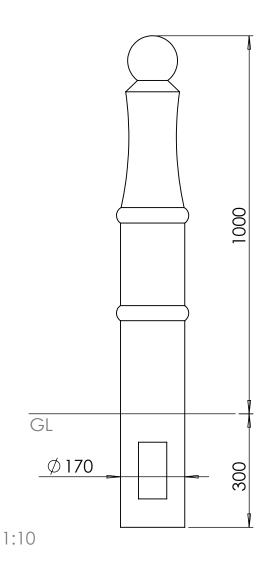

## Cast Iron Bollards | ASF 125

**Material:** 

Standard Finish: Optional Finish:

Adaptations:

Reflective Bands: Ram Raid Options: Logos / Coats of Arms: 100% recycled, engineering grade 250 cast iron or any grade of ductile cast iron

Zinc rich primer and metal shield top coat

Bollards are available polyester powder coated. Embellishments, rings and features can be hand painted in a contrasting colour

Bollards supplied root fixed as standard, but can also be supplied removable or as fold down ASF 650 trough bollards

Reflective bands can be applied in white, red or yellow

Internal thick walled steel sleeves can be used to provide additional ram raid resistance

Logos, embelms, coats of Arms etc. can be cast onto the side of the bollards on request